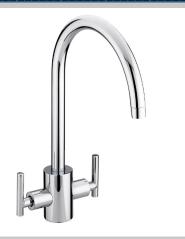

## ARTISAN Tap Range Artisan Easyfit Mono Sink Mixer Chrome

| $\overline{}$ | _ | _ | ₽. |   |   | _ | _ |  |
|---------------|---|---|----|---|---|---|---|--|
| F             | e | а | ТΙ | u | r | e | S |  |
|               | _ | 9 | 9  | 9 |   | _ | _ |  |

- Long life and easy to use 1/4 turn ceramic disc valves
- Metal fixing nut for added durability
- Easyfit base included
- Flexible tails included

| Specification                     |                                   |  |  |  |  |
|-----------------------------------|-----------------------------------|--|--|--|--|
| Product Type:                     | Kitchen Taps                      |  |  |  |  |
| Main Construction Material:       | Brass                             |  |  |  |  |
| Mount Type:                       | Deck Mounted                      |  |  |  |  |
| Handle Type:                      | Lever Handles                     |  |  |  |  |
| Connection Inlet:                 | 1/2" BSP Flexible Tails           |  |  |  |  |
| Connection Outlet:                | M24 Aerator                       |  |  |  |  |
| Number of Tap Holes:              | 1                                 |  |  |  |  |
| Valve/Cartridge Type:             | 1/2" Ceramic Disc Valve           |  |  |  |  |
| Plumbing System Requirements:     | Suitable for all plumbing systems |  |  |  |  |
| Minimum Dynamic Pressure (bar):   | 0.3 bar                           |  |  |  |  |
| Maximum Dynamic Pressure (bar):   | 5.0 bar                           |  |  |  |  |
| Maximum Hot Water Temperature °C: | 65°C                              |  |  |  |  |
| Maximum Static Pressure (bar):    | 10 bar                            |  |  |  |  |
| Flow Type:                        | Single Flow                       |  |  |  |  |
| Isolation Included:               | Yes                               |  |  |  |  |