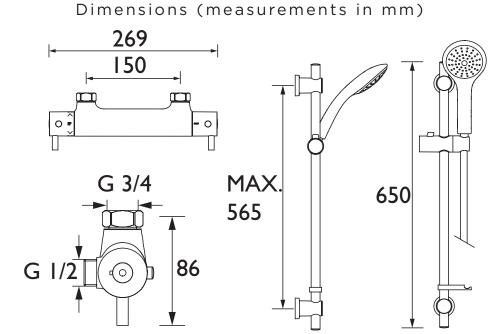

#### **Product Certifications:**

WRAS Certificate No: 2005902 WRAS Expiry Date: 31/05/2025

TMV2 Cert No: NSF2262/0720 TMV2 Expiry Date: 16/07/2025

Water Label

| Specification                       |                                   |  |  |  |
|-------------------------------------|-----------------------------------|--|--|--|
| Product Type:                       | Bar Shower                        |  |  |  |
| Main Construction Material:         | Brass                             |  |  |  |
| Connection Outlet:                  | G 1/2"                            |  |  |  |
| Connection Inlet:                   | 15mm Compression                  |  |  |  |
| Number of Controls:                 | 2                                 |  |  |  |
| Flow Control Valve Type:            | 3/4" Ceramic Disc Valve           |  |  |  |
| Plumbing System:                    | Suitable for all plumbing systems |  |  |  |
| Minimum Dynamic Pressure:           | 0.2 Bar                           |  |  |  |
| Maximum Dynamic Pressure:           | 5.0 Bar                           |  |  |  |
| Maximum Static Pressure:            | 10                                |  |  |  |
| Maximum Hot Water Temperature: (°C) | 60                                |  |  |  |
| Pre-set Outlet Temperature: (°C)    | 38°C                              |  |  |  |
| Isolation Included:                 | Yes                               |  |  |  |
| Check Valve Supplied:               | Yes                               |  |  |  |
| Shower Kit:                         | Adjustable Riser Kit              |  |  |  |