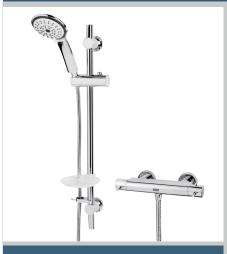

## **PRISM Shower Range**

Prism Safe Touch Bar Mixer with Adjustable Riser Rail, Multi Mode Handset and Fast Fit Wall Fixings

#### Specify As:

Prism Thermostatic TMV2 Exposed Cool Touch Bar Valve with Adjustable Riser Kit, Peg Handles, Multi Function Handset and Fast Fit Connections.