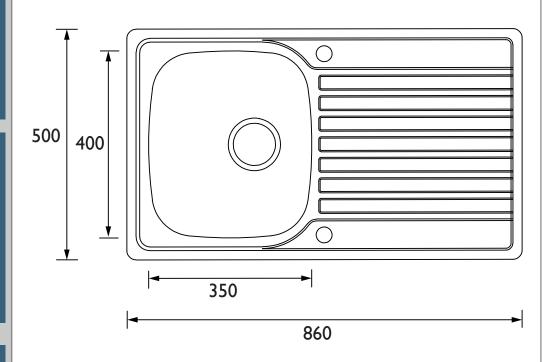

2" BSP Flexible Tails |
| Connection Outlet:                     | G1 1/2"                 |
| Product Orientation:                   | Universal               |
| Drainage Flow Rate (litres per minute) | 39.2                    |
|                                        |                         |

Dimensions (measurements in mm)

## Features:

- Easy installation: pre-fitted with Easyfit tap base, flexible inlet pipes and isolators
- Everything you need: strainer waste, overflow, pipework and fixings included
- Made to last: 0.6mm gauge, 304 grade 18/8 stainless steel for stain, corrosion and rust resistance
- Includes cutting-hole template
- 25 year guarantee (Easyfit base 10\* years)

## **Product Certifications:**

CE

For more products, visit our website: http://www.bristan.com







Minimum Cabinet Width: 500mm

**TECHNICAL** DATA