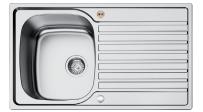

## SK INXRD1 SU

INOX Sink Range
Bristan Inox Easyfit Sink - 1.0 Bowl Stainless Steel Universal

| Specification                          |                         |
|----------------------------------------|-------------------------|
| Main Construction Material:            | Stainless Steel         |
| Number of Tap Holes:                   | 1                       |
| Product Finish:                        | Stainless Steel         |
| Sink Type:                             | 1 Bowl                  |
| Connection Inlet:                      | 1/2" BSP Flexible Tails |
| Connection Outlet:                     | G1 1/2"                 |
| Product Orientation:                   | Universal               |
| Drainage Flow Rate (litres per minute) | 39.2                    |
|                                        |                         |