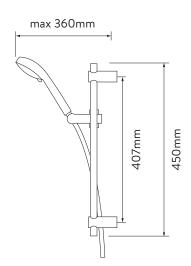

## AQUASTREAM™ THERMO MIXER POWER SHOWER

WITH ADJUSTABLE HEAD - SATIN CHROME

.....

DIMENSIONAL DRAWINGS

## AQUALISA AQUASTREAM™ THERMO MIXER POWER SHOWER

WITH ADJUSTABLE HEAD - SATIN CHROME

.....

## **TECHNICAL SPECIFICATIONS**

|                               | T                                                                                                                                                                                                                    |
|-------------------------------|----------------------------------------------------------------------------------------------------------------------------------------------------------------------------------------------------------------------|
| Minimum pressure requirements | The mixer unit must be sited so that the top of the casing is at a lower level than the base of the cold water cistern. The casing must not be sited where it is subjected to continuous spray from the shower head. |
| Maximum pressure requirements | 1 bar                                                                                                                                                                                                                |
| Inlet fitting connections     | 15mm Push Fit                                                                                                                                                                                                        |
| Inlet supply positions        | Hot/left, cold/right                                                                                                                                                                                                 |
| Outlet connections            | 1/2" BSP                                                                                                                                                                                                             |
| Valve inlet centres           | 65mm                                                                                                                                                                                                                 |
| Supply temperature            | 5 - 20°C Cold Supply                                                                                                                                                                                                 |
|                               | 55 - 65°C Hot Supply                                                                                                                                                                                                 |
| Water system                  | Gravity-fed systems                                                                                                                                                                                                  |
| Features                      | Integrated booster pump                                                                                                                                                                                              |
|                               | Choice of 2 flow rates - 10 litres or 18 litres per minute                                                                                                                                                           |
|                               | 90mm adjustable height Harmony shower head                                                                                                                                                                           |
|                               | 4 spray patterns, including a water saving eco-spray pattern                                                                                                                                                         |
| Colour                        | Satin Chrome                                                                                                                                                                                                         |
| Guarantee period              | Shower unit 3 years                                                                                                                                                                                                  |
|                               | Shower head and rails 2 years                                                                                                                                                                                        |
| Approvals                     | BEAB                                                                                                                                                                                                                 |