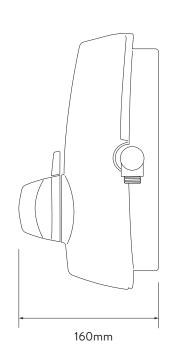

## AQUASTREAM™ THERMO MIXER POWER SHOWER

WITH ADJUSTABLE HEAD - SATIN CHROME

.....

DIMENSIONAL DRAWINGS

## AQUALISA AQUASTREAM™ THERMO MIXER POWER SHOWER

WITH ADJUSTABLE HEAD - SATIN CHROME

.....