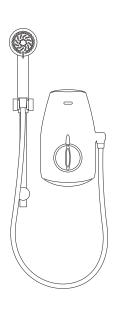

## AQUASTREAM™ THERMO MIXER POWER SHOWER

WITH ADJUSTABLE HEAD - SATIN CHROME

.....

DIMENSIONAL DRAWINGS

## AQUALISA AQUASTREAM™ THERMO MIXER POWER SHOWER

WITH ADJUSTABLE HEAD - SATIN CHROME

.....