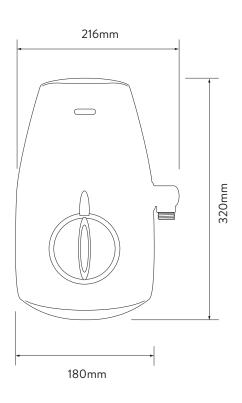

## AQUASTREAM™ THERMO MIXER POWER SHOWER

WITH ADJUSTABLE HEAD - SATIN CHROME

.....

DIMENSIONAL DRAWINGS

## AQUALISA AQUASTREAM™ THERMO MIXER POWER SHOWER

WITH ADJUSTABLE HEAD - SATIN CHROME

.....