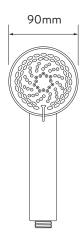

## **TECHNICAL SPECIFICATIONS**

|                               | T                                                                                                                                                                                                                    |
|-------------------------------|----------------------------------------------------------------------------------------------------------------------------------------------------------------------------------------------------------------------|
| Minimum pressure requirements | The mixer unit must be sited so that the top of the casing is at a lower level than the base of the cold water cistern. The casing must not be sited where it is subjected to continuous spray from the shower head. |
| Maximum pressure requirements | 1 bar                                                                                                                                                                                                                |
| Inlet fitting connections     | 15mm Push Fit                                                                                                                                                                                                        |
| Inlet supply positions        | Hot/left, cold/right                                                                                                                                                                                                 |
| Outlet connections            | 1/2" BSP                                                                                                                                                                                                             |
| Valve inlet centres           | 65mm                                                                                                                                                                                                                 |
| Supply temperature            | 5 - 20°C Cold Supply                                                                                                                                                                                                 |
|                               | 55 - 65°C Hot Supply                                                                                                                                                                                                 |
| Water system                  | Gravity-fed systems                                                                                                                                                                                                  |
| Features                      | Integrated booster pump                                                                                                                                                                                              |
|                               | Choice of 2 flow rates - 10 litres or 18 litres per minute                                                                                                                                                           |
|                               | 90mm adjustable height Harmony shower head                                                                                                                                                                           |
|                               | 4 spray patterns, including a water saving eco-spray pattern                                                                                                                                                         |
| Colour                        | Satin Chrome                                                                                                                                                                                                         |
| Guarantee period              | Shower unit 3 years                                                                                                                                                                                                  |
|                               | Shower head and rails 2 years                                                                                                                                                                                        |
| Approvals                     | BEAB                                                                                                                                                                                                                 |