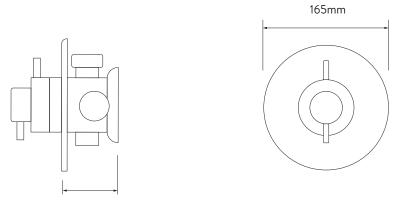

## AQUALISA ASPIRE DL CONCEALED MIXER SHOWER

WITH FIXED WALL HEAD

**DIMENSIONAL DRAWINGS** 

65mm min, 70mm max from back face of valve to finished / tiled wall surface (10mm allowance for tiles)

## **TECHNICAL SPECIFICATIONS**

| Minimum pressure requirements | 0.1 bar                                                                                                |
|-------------------------------|--------------------------------------------------------------------------------------------------------|
| Maximum pressure requirements | 10 bar (Static)                                                                                        |
| Inlet fitting connections     | 15mm compression                                                                                       |
| Inlet supply positions        | Hot/left, cold/right                                                                                   |
| Outlet connections            | 15mm compression                                                                                       |
| Valve inlet centres           | 145mm                                                                                                  |
| Supply temperature            | 5 - 20°C Cold Supply<br>55 - 65°C Hot Supply                                                           |
| Water system                  | Gravity, Boosted Gravity, Combi and Balanced High Pressure                                             |
| Features                      | All-metal valve                                                                                        |
|                               | Dual lever controls for water flow and temperature                                                     |
|                               | 105mm Harmony shower head                                                                              |
|                               | Eco-spray setting can deliver water savings of up to 25% without compromising the showering experience |
|                               | 4 spray patterns including an eco-spray setting                                                        |
| Colour                        | Chrome                                                                                                 |
| Guarantee period              | Valve – 5 year guarantee                                                                               |
|                               | Head and Kit – 2 year guarantee                                                                        |