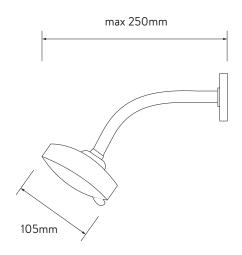

## AQUALISA ASPIRE DL CONCEALED MIXER SHOWER

WITH FIXED WALL HEAD

**DIMENSIONAL DRAWINGS** 

65mm min, 70mm max from back face of valve to finished / tiled wall surface (10mm allowance for tiles)

## **TECHNICAL SPECIFICATIONS**

| Minimum pressure requirements | 0.1 bar                                                                                                |
|-------------------------------|--------------------------------------------------------------------------------------------------------|
| Maximum pressure requirements | 10 bar (Static)                                                                                        |
| Inlet fitting connections     | 15mm compression                                                                                       |
| Inlet supply positions        | Hot/left, cold/right                                                                                   |
| Outlet connections            | 15mm compression                                                                                       |
| Valve inlet centres           | 145mm                                                                                                  |
| Supply temperature            | 5 - 20°C Cold Supply<br>55 - 65°C Hot Supply                                                           |
| Water system                  | Gravity, Boosted Gravity, Combi and Balanced High Pressure                                             |
| Features                      | All-metal valve                                                                                        |
|                               | Dual lever controls for water flow and temperature                                                     |
|                               | 105mm Harmony shower head                                                                              |
|                               | Eco-spray setting can deliver water savings of up to 25% without compromising the showering experience |
|                               | 4 spray patterns including an eco-spray setting                                                        |
| Colour                        | Chrome                                                                                                 |
| Guarantee period              | Valve – 5 year guarantee                                                                               |
|                               | Head and Kit – 2 year guarantee                                                                        |