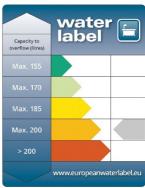

**Dimensions for Fitting:** 1700 (L) mm, 750 (W) mm, 450 (H) mm

Overflow to Waste: 370 mm
Water Capacity: 200 litres

1700 / 1800