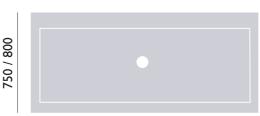

**Dimensions for Fitting:** 1700 (L) mm, 750 (W) mm, 450 (H) mm

Overflow to Waste: 370 mm
Water Capacity: 200 litres

1700 / 1800