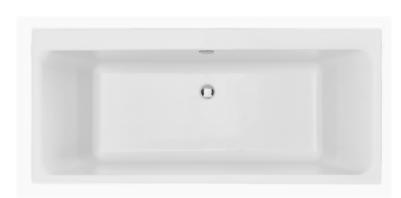

# **Product** Specification

Product Code: BVEDW00SS

Finish: White

**Product Type:** Contemporary

Construction: Cast Acrylic & designed

to conform to BS4305-I & BS4305-5

Internal Dimensions: 1600 (L) mm, 600 (W) mm