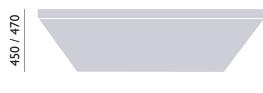

**Dimensions for Fitting:** 1700 (L) mm, 750 (W) mm, 450 (H) mm

Overflow to Waste: 370 mm
Water Capacity: 200 litres

1700 / 1800