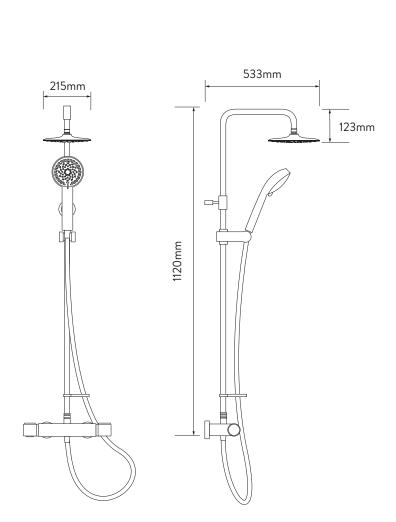

### DIMENSIONAL DRAWINGS

.....

150mm

\*Pipe centres can be adjusted between 130mm-170mm using supplied elbows