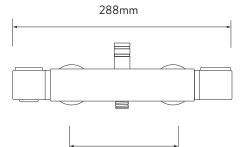

### DIMENSIONAL DRAWINGS

.....

150mm

\*Pipe centres can be adjusted between 130mm-170mm using supplied elbows

#### TECHNICAL SPECIFICATIONS

| Minimum pressure requirements | 1 bar                                                                            |
|-------------------------------|----------------------------------------------------------------------------------|
| Maximum pressure requirements | 10 bar                                                                           |
| Inlet fitting connections     | 3/4" BSP                                                                         |
| Inlet supply positions        | Hot/left, cold/right (as viewed from front)                                      |
| Outlet connections            | 1/2" BSP (Hose outlet only)                                                      |
| Valve inlet centres           | 150mm Pipe centres can be adjusted between 130 - 170mm using the elbows supplied |
| Supply temperature            | 5 - 20°C Cold Supply                                                             |
|                               | 55 - 65°C Hot Supply                                                             |
| Materials                     | Brass                                                                            |
|                               | Metal and plastic                                                                |
| Water system                  | Boosted gravity                                                                  |
|                               | Combi and balanced High Pressure systems                                         |
| Features                      | Thermosafe                                                                       |
|                               | Diverter                                                                         |
|                               | Adjustable height slider                                                         |
|                               | Flow control                                                                     |
|                               | Safe touch                                                                       |
|                               | 105mm, 4 spray patterns one of which is eco - 25% less flow                      |
| Colour                        | Chrome                                                                           |
| Approvals                     | WRAS Approval pending                                                            |
| Guarantee period              | Valve - 5 years                                                                  |
|                               | Shower head and kit - 2 years                                                    |