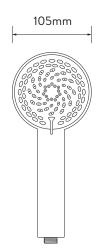

#### TECHNICAL SPECIFICATIONS

| Minimum pressure requirements | 1 bar                                                                            |
|-------------------------------|----------------------------------------------------------------------------------|
| Maximum pressure requirements | 10 bar                                                                           |
| Inlet fitting connections     | 3/4" BSP                                                                         |
| Inlet supply positions        | Hot/left, cold/right (as viewed from front)                                      |
| Outlet connections            | 1/2" BSP (Hose outlet only)                                                      |
| Valve inlet centres           | 150mm Pipe centres can be adjusted between 130 - 170mm using the elbows supplied |
| Supply temperature            | 5 - 20°C Cold Supply                                                             |
|                               | 55 - 65°C Hot Supply                                                             |
| Materials                     | Brass                                                                            |
|                               | Metal and plastic                                                                |
| Water system                  | Boosted gravity                                                                  |
|                               | Combi and balanced High Pressure systems                                         |
| Features                      | Thermosafe                                                                       |
|                               | Diverter                                                                         |
|                               | Adjustable height slider                                                         |
|                               | Flow control                                                                     |
|                               | Safe touch                                                                       |
|                               | 105mm, 4 spray patterns one of which is eco - 25% less flow                      |
| Colour                        | Chrome                                                                           |
| Approvals                     | WRAS Approval pending                                                            |
| Guarantee period              | Valve - 5 years                                                                  |
|                               | Shower head and kit - 2 years                                                    |