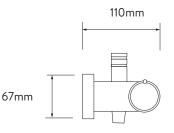

### DIMENSIONAL DRAWINGS

.....

150mm

\*Pipe centres can be adjusted between 130mm-170mm using supplied elbows