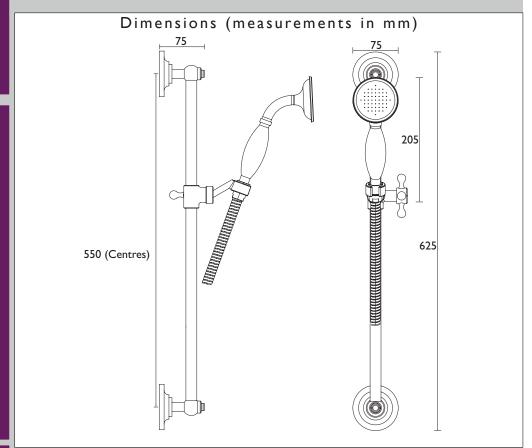

## **Product Certifications:**

| Additional | Information: |
|------------|--------------|

| Specification                            |                           |  |  |  |  |
|------------------------------------------|---------------------------|--|--|--|--|
| Main Construction Material:              | Brass                     |  |  |  |  |
| Adjustable Brackets:                     | No                        |  |  |  |  |
| Shower Head Type:                        | Traditional Handset       |  |  |  |  |
| Maximum Hot Water Supply Temperature °C: | 65                        |  |  |  |  |
| Maximum Static Pressure: (bar)           | 10                        |  |  |  |  |
| Plumbing System Suitability:             | All - Ideally Balanced    |  |  |  |  |
| Working Pressure Range:                  | Min 0.2 Bar, Max. 5.0 Bar |  |  |  |  |
| Connection Inlet:                        | G I/2"                    |  |  |  |  |
| Isolation Valve Included:                | No                        |  |  |  |  |
| Riser Length:                            | 625mm                     |  |  |  |  |
| Rub Clean Handset:                       | Yes                       |  |  |  |  |
| Mounting Type:                           | Wall Mounted              |  |  |  |  |