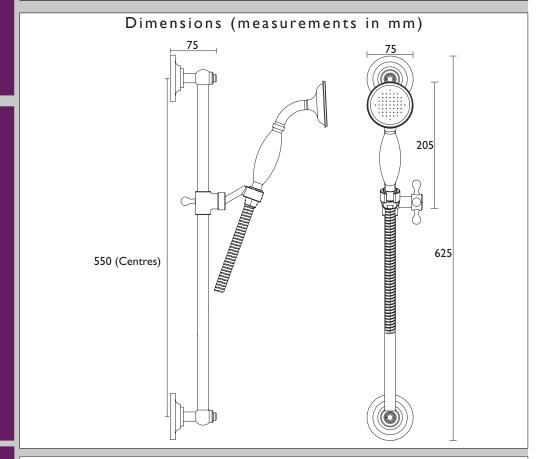

## Additional Information:

| Specification                            |                            |  |  |  |  |
|------------------------------------------|----------------------------|--|--|--|--|
| Main Construction Material:              | Brass                      |  |  |  |  |
| Adjustable Brackets:                     | No                         |  |  |  |  |
| Shower Head Type:                        | Traditional Handset        |  |  |  |  |
| Maximum Hot Water Supply Temperature °C: | 65                         |  |  |  |  |
| Maximum Static Pressure: (bar)           | 10                         |  |  |  |  |
| Plumbing System Suitability:             | All - Ideally Balanced     |  |  |  |  |
| Working Pressure Range:                  | Min. 0.2 Bar, Max. 5.0 Bar |  |  |  |  |
| Isolation Valve Included:                | No                         |  |  |  |  |
| Riser Length:                            | 625mm                      |  |  |  |  |
| Rub Clean Handset:                       | Yes                        |  |  |  |  |
| Mounting Type:                           | Wall Mounted               |  |  |  |  |
| Inlet Connection:                        | G 1/2"                     |  |  |  |  |