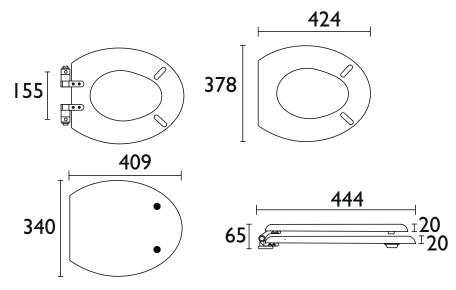

### **Dimensions in (mm)**

Revision: D4

Heritage Bathrooms, Birch Coppice Business Park, Dordon, Tamworth B78 ISG Tel: 0844 701 8501 | Fax: 0844 701 8502 | Web: www.heritagebathrooms.com | Email: technical@heritagebathrooms.com